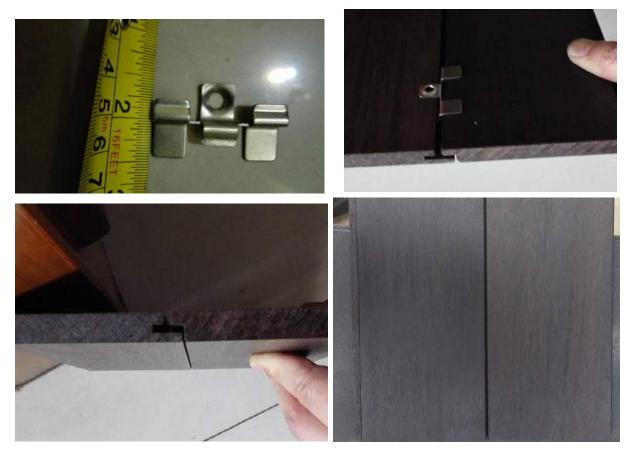

surface.

■ For 12mm, there is with Groove and Tongue, when intall we need to fix with metal lock accessories from backside.

( see photo for 12mm with tongue and 10mm do not have it )

2. There are two colors available of Brown and Dark Chocolate. All surface is Polished - Sanding -cover with clear outdoor oil. (if you want to protect it further it is better to stall.)

3. Strand Woven Bamboo Wall Cladding Installation with metal lock accessories for 12mm wall panels :

Woven Strand Bamboo outdoor panels for 8m and 10mm install with screw nail from surface: