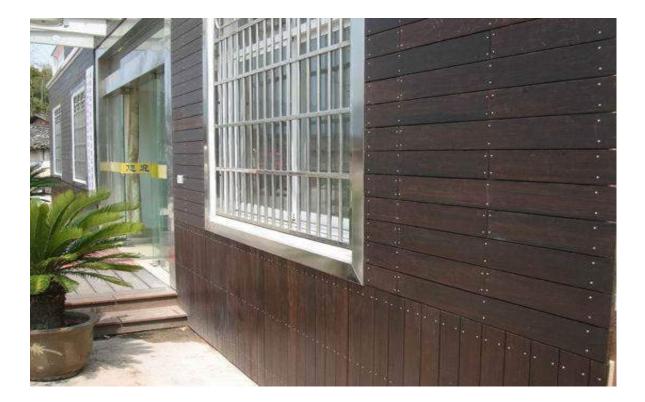

Bamboo wall cladding is the extended product from strand woven, produced for exterior and outdoor purpose, it has the complete characteristics of strand woven i.e. high density, super strong, high hardness, low formaldehyde emission.

Outdoor bamboo is the perfect choice to apply outside, such as wall paneling.

Bamboo wall cladding is true alternative to non-sustainable rain forest hardwoods.

### **Outdoor strand woven Bamboo Wall Cladding Features:**

- Weather Resistant, Durable, Waterproof
- Sealed by outdoor oil, anti-mold protection, anti-rot process

We are professional on outdoor wall covering bamboo produce, see more details as about exterior bamboo wall cladding :