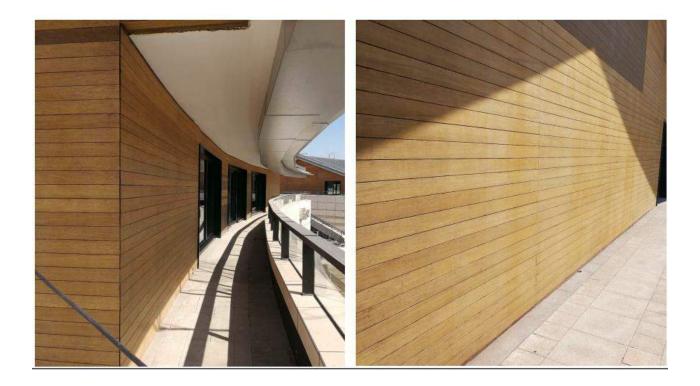

### **Outdoor strand woven Bamboo Wall Cladding Features:**

- Weather Resistant, Durable, Waterproof
- Sealed by outdoor oil, anti-mold protection, anti-rot process

We are professional on outdoor wall covering bamboo produce, see more details as about exterior bamboo wall cladding :

# 1. there are 3 sizes of wall claddig available as:

1860 x 100 x 8mm 1860 x 100 x 10mm 1860 x 103 x 12mm

■ For 8mm, and 10mm, there is NO Groove and Tongue, when intall we need to fix wit wall screw from visible

surface.

■ For 12mm, there is with Groove and Tongue, when intall we need to fix with metal lock accessories from backside.

( see photo for 12mm with tongue and 10mm do not have it )

2. There are two colors available of Brown and Dark Chocolate. All surface is Polished - Sanding -cover with clear outdoor oil. (if you want to protect it further it is better to stall.)