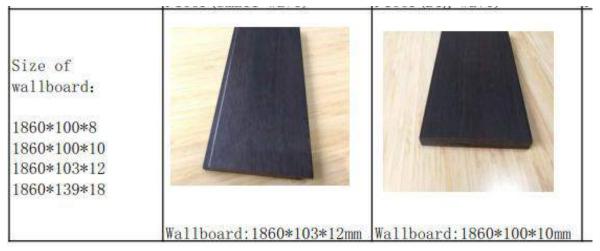

# 1. there are 3 sizes of wall claddig available as:

1860 x 100 x 8mm 1860 x 100 x 10mm 1860 x 103 x 12mm

■ For 8mm, and 10mm, there is NO Groove and Tongue, when intall we need to fix wit wall screw from visible

surface.

■ For 12mm, there is with Groove and Tongue, when intall we need to fix with metal lock accessories from backside.

( see photo for 12mm with tongue and 10mm do not have it )

2. There are two colors available of Brown and Dark Chocolate. All surface is Polished - Sanding -cover with clear outdoor oil. (if you want to protect it further it is better to stall.)