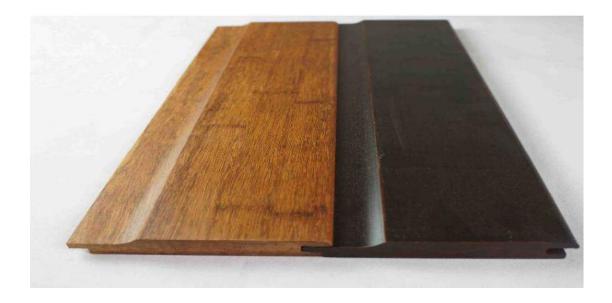

surface.

■ For 12mm, there is with Groove and Tongue, when intall we need to fix with metal lock accessories from backside.

( see photo for 12mm with tongue and 10mm do not have it )

2. There are two colors available of Brown and Dark Chocolate. All surface is Polished - Sanding -cover with clear outdoor oil. (if you want to protect it further it is better to stall.)