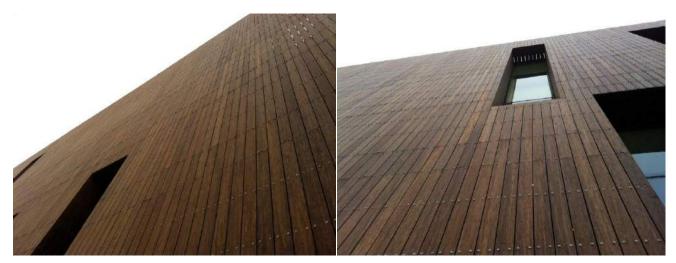

surface.

■ For 12mm, there is with Groove and Tongue, when intall we need to fix with metal lock accessories from backside.

( see photo for 12mm with tongue and 10mm do not have it )

2. There are two colors available of Brown and Dark Chocolate. All surface is Polished - Sanding -cover with clear outdoor oil. (if you want to protect it further it is better to stall.)

3. Strand Woven Bamboo Wall Cladding Installation with metal lock accessories for 12mm wall panels :

Woven Strand Bamboo outdoor panels for 8m and 10mm install with screw nail from surface: